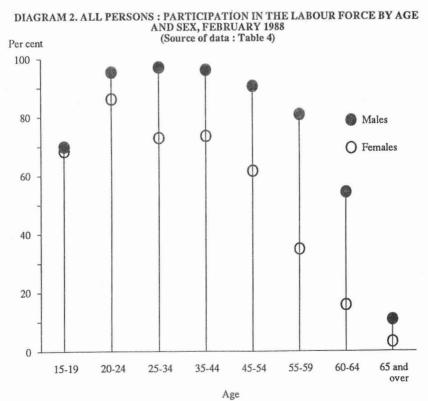

An estimated 8,524,900 persons had been in the labour force at some time during the twelve months ending February 1988. This represents 67.5 per cent of the population of persons aged 15 and over. For males aged between 20 and 44 years, participation rates were greater than 90 per cent. For females the highest participation rate was 86.4 per cent for the 20 to 24 year age group.

Aggregate participation rates were similar for married and not-married persons (67.9 per cent and 66.9 per cent respectively) but significant differences emerged for particular age and sex groups.

Married males had higher participation rates than not-married males in almost all age groups. In the 45-54 age group the participation rate for married males was 92.9 per cent compared with 79.8 per cent for not-married males.

Conversely, married females had lower participation rates than not-married females in almost all age groups. The largest difference was in the 20-24 age group, where married females had a participation rate of 77.2 per cent compared with 91.8 per cent for not-married females.