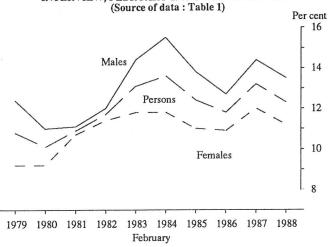

#### Persons who looked for work at some time during the year

An estimated 1,555,800 persons looked for work at some time during the year ending February 1988. This represents 12.3 per cent of all persons aged 15 and over. The proportion of persons who had looked for work in the period prior to interview has varied considerably, as shown in Diagram 5, from the 1979 estimate of 10.8 per cent to 12.3 per cent in February 1988.

The proportion of males who had looked for work remained higher than the corresponding females proportion for all years, recording 13.5 per cent and 11.2 per cent respectively in February 1988.

The proportion of persons who had looked for work during the year decreases with age, and the average duration of looking for work increases. Thus, while 28.1 per cent of 15 to 19 year olds had looked for work with an average duration of 15.6 weeks, 1.2 per cent of persons aged 60 and over had looked for work for an average 33.6 weeks.