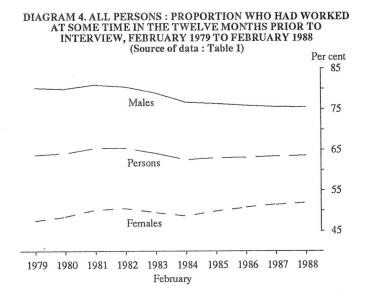

#### Persons who worked at some time during the year

The trends in labour force participation can also be found in the proportions of persons who worked at some time during the twelve months prior to interview. This proportion remained stable, varying from 63.7 per cent in 1979 and 65.4 per cent in 1981 and 1982 to the February 1988 estimate of 63.6 per cent.

The rise in the proportion of females working at some time, from 47.5 per cent in 1979 to 52.0 per cent in 1988 was countered by the corresponding decline in proportions of males, from 80.3 per cent in 1979 to the low of 75.5 per cent in 1988.