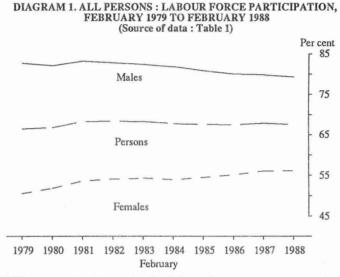

#### Participation in the labour force

The proportion of persons who had participated in the labour force in the twelve months to February 1988 has changed little over the past ten years due to the male and female participation rates having complementary effects. The spread of estimates was from 66.4 per cent in February 1979 to 68.2 per cent in February 1983. The current rate of 67.5 per cent for February 1988 is virtually identical to the results of the preceding four surveys.

Male participation in the labour force has fallen over the last ten years, from the high in 1981 of 83.2 per cent to the current 79.3 per cent. Conversely, female participation has increased from the low of 50.5 per cent in 1979 to 56.2 per cent in February 1988.