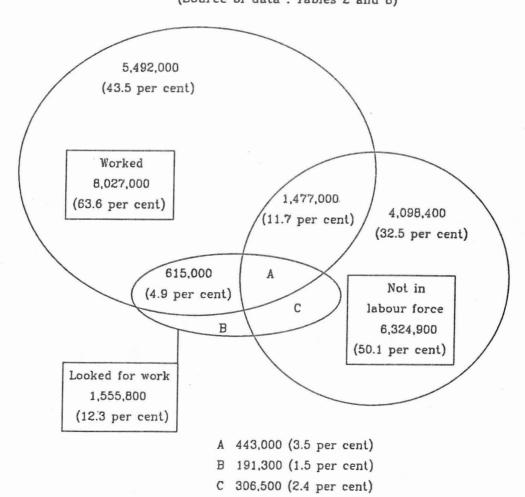

Persons who participated in the labour force can be assigned to three groups; those who worked at some time during the year, those who looked for work at some time during the year, and those who had been not in the labour force at some time during the year. These groups are not mutually exclusive as it is possible for an individual to be in more than one of the groups over the course of a twelve month period. Diagram 3 shows the extent to which this happened.

DIAGRAM 3. ALL PERSONS: LABOUR FORCE PARTICIPATION.

DURING THE YEAR ENDING FEBRUARY 1988

(Source of data: Tables 2 and 8)

For instance, 615,000 persons, or 4.9 per cent of all persons at February 1988, had worked at some time, and also looked for work at some time but at no time during the year had they been not in the labour force. Similarly, 5,492,000 persons (43.5 per cent) had worked for the whole year. A further example -443,000 persons (3.5 per cent) worked at some time, looked for work at some time, and were not in the labour force at some time during the year ending February 1988.